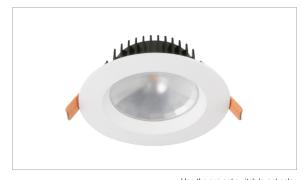

## LED DOWNLIGHT

## **Product Features**

- 5-CCT changeable.
- Compatible with leading and trailing edge phase cut dimmers.
- 5-year guarantee.

Cut-out: Ø90mm-120mm