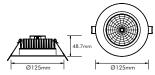

## **Technical Specification**

| Model          | 3A-DL1584 5C                  |
|----------------|-------------------------------|
| Watts          | 15W                           |
| Input Voltage  | AC200-240V                    |
| Power Factor   | 0.9                           |
| Colour Temp.   | 2700K-3000K-4000K-5000K-5700K |
| CRI            | 80+                           |
| Lumens Output  | 960-1120lm                    |
| Dimension      | Ø125mm*H48.7mm                |
| IP Grade       | IP54                          |
| Fitting Colour | Black/White/Satin Chrome      |
| Beam Angle     | 40°                           |
| Cut out        | Ф90-120mm                     |
|                |                               |