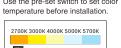

## **Product Features**

- 5-CCT changeable.
- Compatible with leading and trailing edge phase cut dimmers.
- 5-year guarantee.

Cut-out: Ø90mm-120mm

## **Technical Specification**

| Model          | 3A-DL1584 5C                  |
|----------------|-------------------------------|
| Watts          | 15W                           |
| Input Voltage  | AC200-240V                    |
| Power Factor   | 0.9                           |
| Colour Temp.   | 2700K-3000K-4000K-5000K-5700K |
| CRI            | 80+                           |
| Lumens Output  | 960-1120lm                    |
| Dimension      | Ø125mm*H48.7mm                |
| IP Grade       | IP54                          |
| Fitting Colour | Black/White/Satin Chrome      |
| Beam Angle     | 40°                           |
| Cut out        | Ф90-120mm                     |
|                |                               |